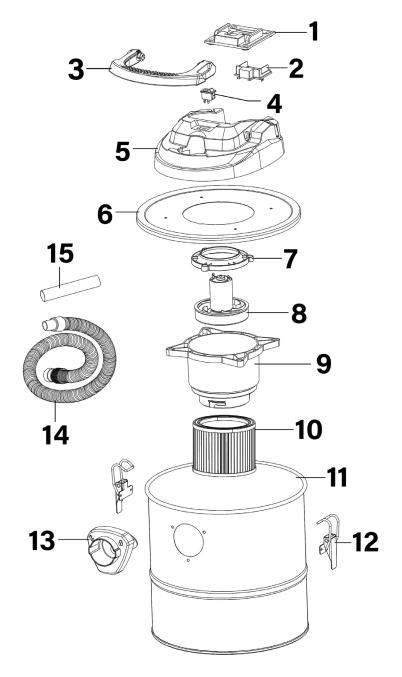

## Handheld Ash Vacuum Cleaner 20V 15L **Model No: CP20VAV**

| Item | Part No.   | Description          |
|------|------------|----------------------|
| 1    | CP20VAV-01 | Battery Seat         |
| 2    | CP20VAV-02 | Battery Connection   |
| 3    | CP20VAV-03 | Handle For Top Cover |
| 4    | CP20VAV-04 | Switch (On/Off)      |
| 5    | CP20VAV-05 | Top Cover            |
| 6    | CP20VAV-06 | Tank Cover           |
| 7    | CP20VAV-07 | Motor Seal Ring      |
| 8    | CP20VAV-08 | Motor 150W           |

| Item | Part No.   | Description                          |
|------|------------|--------------------------------------|
| 9    | CP20VAV-09 | Motor Base                           |
| 10   | CP20VAVF   | HEPA Cartridge Filter                |
| 11   | CP20VAV-11 | Tank 15L                             |
| 12   | CP20VAV-12 | Tank Clip                            |
| 13   | CP20VAV-13 | Suction Hose Inlet Base              |
| 14   | CP20VAV-14 | 1m Flexible Metal Lined Suction Hose |
| 15   | CP20VAV-15 | Aluminium Nozzle                     |